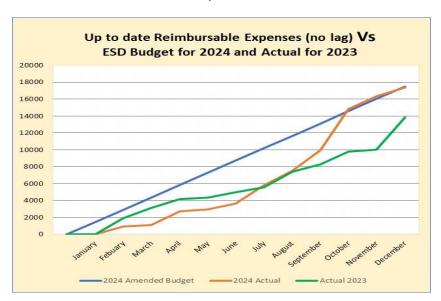

#### 2. **2024 ESD Funds**:

(Last ESD update is from the end of November). Next update is in Feb. 2025. Lag of 2+ months).

The 2024 ESD budget of \$17,500 has been spent, except for \$93. The amount of unspent funds may be reduced depending on fuel charges, but it will not exceed the ESD budget.