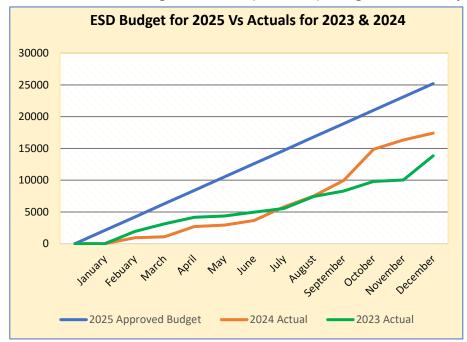

- 3. 2025 Station Funds no money was spent from Station Funds as of Jan 20, 2025.
- 4. 2025 ESD Funds Toilet plunger for \$13.00 and 3-ring monthly dividers for \$11.87 were purchased. Budget for 2025 is \$25,200 including calls \$4,700 ( 313 calls). Budget increased by 44% from 2024.